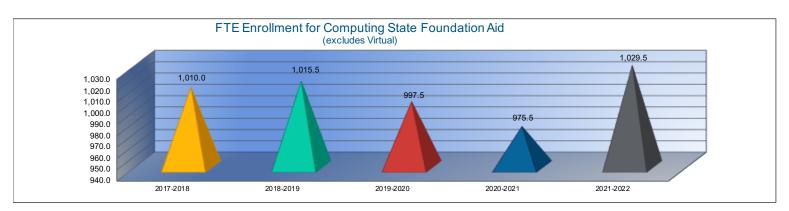

p>1</sup> | 1,010.0             | 1,017.0             | 1%          | 998.4               | -2%         | 976.3               | -2%         | 1,031.5             | 6%          |
| Free Meal Student Headcount                 | 358                 | 367                 | 3%          | 353                 | -4%         | 330                 | -7%         | 330                 | 0%          |
| Reduced Meal Student Headcount              | 116                 | 108                 | -7%         | 92                  | -15%        | 86                  | -7%         | 78                  | -9%         |

1 FTE Enrollment includes 9/20 and 2/20 counts, Preschool-Aged At-Risk (4 year olds). Beginning in the 2017-2018 school year, full-day Kindergarten is funded as 1.0 FTE. KAMS FTE is excluded.







2021-2022 USD# 248

#### Mill Rates by Fund

|                                     | 2019-2020 |
|-------------------------------------|-----------|
|                                     | Actual    |
| General                             | 20.000    |
| Supplemental General                | 14.272    |
| Adult Education                     | 0.000     |
| Capital Outlay                      | 7.495     |
| Declining Enrollment                | 0.000     |
| Cost of Living                      | 0.000     |
| Special Liability                   | 0.000     |
| School Retirement                   | 0.000     |
| Extraordinary Growth Facilities     | 0.000     |
| Bond and Interest #1                | 10.340    |
| Bond and Interest #2                | 0.000     |
| No Fund Warrant