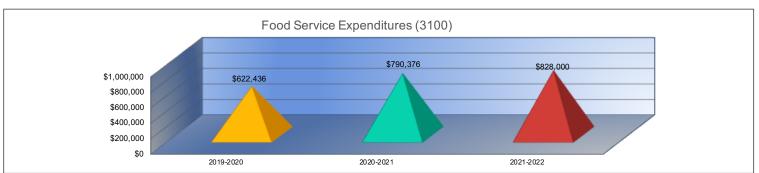

0%     |
| •         |        |
| \$39,000  | 21%    |
|           |        |
|           |        |
|           |        |
| \$0       | 0%     |
| \$0       | 0%     |
| \$0       | 0%     |
| \$0       | 0%     |
| \$0       | 0%     |
| \$828,000 | 5%     |
| 1,031.5   | 6%     |
| \$803     | -1%    |
| \$0       | 0%     |
| \$0       | 0%     |
| \$0       | 0%     |
| \$828,000 | 5%     |

248

<sup>1</sup> Gifts & Grants includes private grants and grants from non-federal sources.
2 Amount per pupil excludes the following funds: Adult Education, Adult Supplemental Education, and Special Education Coop.
3 FTE enrollment includes 9/20 and 2/20 counts, Preschool-Aged At-Risk (4 year old) and Virtual; excludes KAMS. Beginning in 2017-2018, full-day Kindergarten is funded as 1.0 FTE.



## Community Service Operations Expenditures (3300)

|                                 | 2019-2020 |
|---------------------------------|-----------|
|                                 | Actual    |
| General                         | \$0       |
| Federal Funds                   | \$0       |
| Supplemental General            | \$0       |
| Preschool-Aged At-Risk          | \$0       |
| At Risk (K-12)                  | \$0       |
| Bilingual Education             | \$0       |
| Virtual Education               | \$0       |
| Capital Outlay                  | \$0       |
| Driver Training                 | \$0       |
| Declining Enrollment            | \$0       |
| Extraordinary School Program    | \$0       |
| Food Service                    | \$0       |
| Professional Developmen