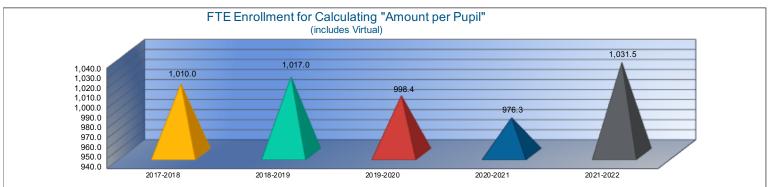

1</sup> | 1,010.0             | 1,017.0             | 1%          | 998.4               | -2%         | 976.3               | -2%         | 1,031.5             | 6%          |
| Free Meal Student Headcount                 | 358                 | 367                 | 3%          | 353                 | -4%         | 330                 | -7%         | 330                 | 0%          |
| Reduced Meal Student Headcount              | 116                 | 108                 | -7%         | 92                  | -15%        | 86                  | -7%         | 78                  | -9%         |

1 FTE Enrollment includes 9/20 and 2/20 counts, Preschool-Aged At-Risk (4 year olds). Beginning in the 2017-2018 school year, full-day Kindergarten is funded as 1.0 FTE. KAMS FTE is excluded.







2021-2022 USD# 248

#### Mill Rates by Fund

|                                     | 2019-2020 |
|-------------------------------------|-----------|
|                                     | Actual    |
| General                             | 20.000    |
| Supplemental General                | 14.272    |
| Adult Education                     | 0.000     |
| Capital Outlay                      | 7.495     |
| Declining Enrollment                | 0.000     |
| Cost of Living                      | 0.000     |
| Special Liability                   | 0.000     |
| School Retirement                   | 0.000     |
| Extraordinary Growth Facilities     | 0.000     |
| Bond and Interest #1                | 10.340    |
| Bond and Interest #2                | 0.000     |
| No Fund Warrant