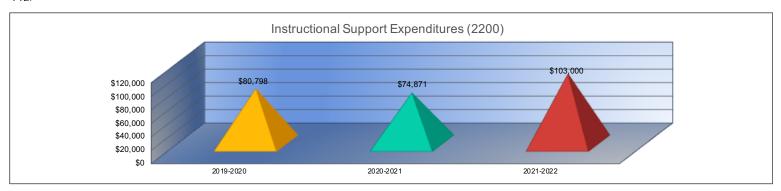

## Instructional Support Expenditures (2200)

|                                 | 2019-2020 |
|---------------------------------|-----------|
| -                               | Actual    |
| General                         | \$24,170  |
| Federal Funds                   | \$0       |
| Supplemental General            | \$0       |
| Preschool-Aged At-Risk          | \$0       |
| At Risk (K-12)                  | \$0       |
| Bilingual Education             | \$0       |
| Virtual Education               | \$0       |
| Capital Outlay                  | \$0       |
| Driver Training                 | \$0       |
| Declining Enrollment            | \$0       |
| Extraordinary School Program    | \$0       |
| Food Service                    | \$0       |
| Professional Development        | \$43,970  |
| Parent Education Program        | \$0       |
| Summer School                   | \$0       |
| Special Education               | \$0       |
| Cost of Living                  | \$0       |
| Career and Postsecondary Ed.    | \$0       |
| Gifts & Grants1                 | \$2,191   |
| Special Liability               | \$0       |
| School Retirement               | \$0       |
| Extraordinary Growth Facilities | \$0       |
| Special Reserve                 | \$0       |
| KPERS Spec. Ret. Contribution   | \$10,467  |
| Contingency Reserve             | \$0       |
| Text Book & Student Material    | \$0       |
| Activity Fund                   | \$0       |
| Bond and Interest #1            | \$0       |
| Bond and Interest #2            | \$0       |
| No-Fund Warrant                 | \$0       |
| Special Assessment              | \$0       |
| Temporary Note                  | \$0       |
| SUBTOTAL                        | \$80,798  |
| Enrollment (FTE)3               | 998.4     |
| Amount per Pupil2               | \$81      |
| Adult Education                 | \$0       |
| Adult Supplemental Education    | \$0       |
|                                 | \$0       |
| Special Education Coop          | J.C.      |

| 2020-2021  | %        |
|------------|----------|
| Actual     | Change   |
| \$22,411   | -7%      |
| \$7,664    | 0%       |
| \$0        | 0%       |
| \$0        | 0%       |
| \$0        | 0%       |
| \$0        | 0%       |
| \$0        | 0%       |
| \$0        | 0%       |
| \$0        | 0%       |
| \$0        | 0%       |
| \$0        | 0%       |
| \$0        | 0%       |
| \$36,747   | -16%     |
| \$0        | 0%       |
| \$0        | 0%       |
| \$0        | 0%       |
| \$0        | 0%       |
| \$0        | 0%       |
| \$0        | -100%    |
| \$0        | 0%       |
| \$0        | 0%       |
| \$0        | 0%       |
| \$0        | 0%       |
| \$8,049    | -23%     |
| \$0        | 0%       |
| \$0        | 0%       |
| \$0        | 0%       |
| \$0<br>\$0 | 0%<br>0% |
| ·          | 0%       |
| \$0<br>\$0 | 0%       |
| \$0        | 0%       |
|            |          |
| \$74,871   | -7%      |
| 976.3      | -2%      |
| \$77       | -5%      |
| \$0        | 0%       |
| \$0        | 0%       |
| \$0        | 0%       |
| \$74,871   | -7%      |
|            |          |

| 2021-2022 | %      |
|-----------|--------|
| Budget    | Change |
| \$20,900  | -7%    |
| \$0       | -100%  |
| \$0       | 0%     |
| \$0       | 0%     |
| \$0       | 0%     |
| \$0       | 0%     |
| \$0       | 0%     |
| \$0       | 0%     |
| \$0       | 0%     |
| \$0       | 0%     |
| \$0       | 0%     |
| \$0       | 0%     |
| \$72,500  | 97%    |
| \$0       | 0%     |
| \$0       | 0%     |
| \$0       | 0%     |
| \$0       | 0%     |
| \$0       | 0%     |
| \$0       | 0%     |
| \$0       | 0%     |
| \$0       | 0%     |
| \$0       | 0%     |
|           |        |
| \$9,600   | 19%    |
| , a, a a  |        |
|           |        |
|           |        |
| \$0       | 0%     |
| \$0       | 0%     |
| \$0       | 0%     |
| \$0       | 0%     |
| \$0       | 0%     |
| \$103,000 | 38%    |
| 1,031.5   | 6%     |
| \$100     | 30%    |
| \$0       | 0%     |
| \$0       | 0%     |
| \$0       | 0%     |
| , , ,     |        |
| \$103,000 | 38%    |