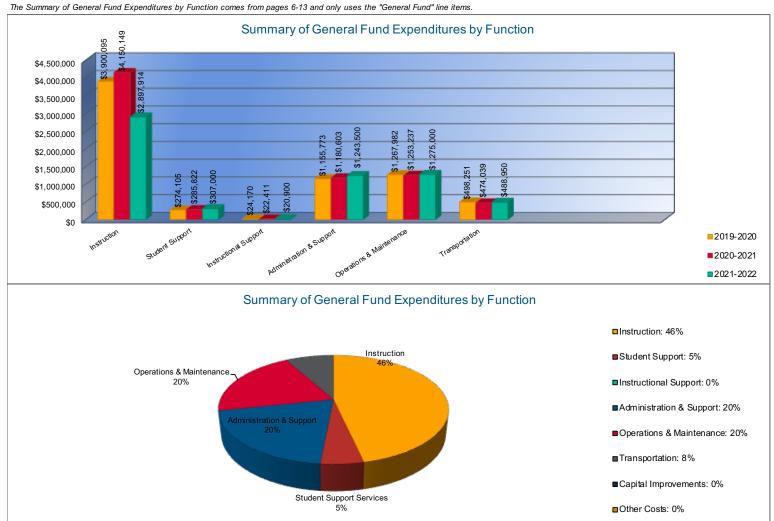

#### **Summary of General Fund Expenditures** by Function

|                          | 2019-2020<br>Actual | %<br>of<br>Total | 2020-2021<br>Actual | %<br>of<br>Total | %<br>Change | 2021-2022<br>Budget | %<br>of<br>Total | %<br>Change |
|--------------------------|---------------------|------------------|---------------------|------------------|-------------|---------------------|------------------|-------------|
| Instruction              | \$3,900,095         | 55%              | \$4,150,149         | 56%              | 6%          | \$2,897,914         | 46%              | -30%        |
| Student Support          | \$274,105           | 4%               | \$285,822           | 4%               | 4%          | \$307,000           | 5%               | 7%          |
| Instructional Support    | \$24,170            | 0%               | \$22,411            | 0%               | -7%         | \$20,900            | 0%               | -7%         |
| Administration & Support | \$1,155,773         | 16%              | \$1,180,603         | 16%              | 2%          | \$1,243,500         | 20%              | 5%          |
| Operations & Maintenance | \$1,267,982         | 18%              | \$1,253,237         | 17%              | -1%         | \$1,275,000         | 20%              | 2%          |
| Transportation           | \$498,251           | 7%               | \$474,039           | 6%               | -5%         | \$488,950           | 8%               | 3%          |
| Capital Improvements     | \$0                 | 0%               | \$0                 | 0%               | 0%          | \$0                 | 0%               | 0%          |
| Other Costs              | \$0                 | 0%               | \$0                 | 0%               | 0%          | \$0                 | 0%               | 0%          |
| Total Expenditures       | \$7,120,376         | 100%             | \$7,366,261         | 100%             | 3%          | \$6,233,264         | 100%             | -15%        |
| Amount per Pupil         | \$7,132             |                  | \$7,545             |                  | 6%          | \$6,043             |                  | -20%        |