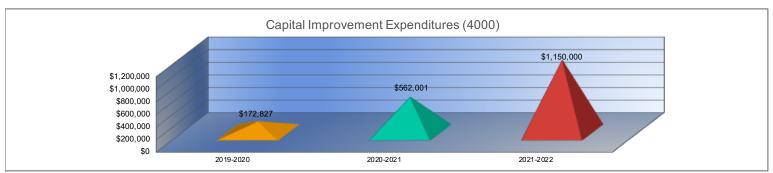

| 0%          |
| \$0<br>\$0             | 0%<br>0%    |
| \$0<br>\$0             | 0%          |
| -                      |             |
| \$1,150,000<br>1,031.5 | 105%<br>6%  |
| \$1,115                | 94%         |
| \$1,113                | 0%          |
| \$0                    | 0%          |
| \$0                    | 0%          |
| \$1,150,000            | 105%        |

USD#

248

<sup>1</sup> Gifts & Grants includes private grants and grants from non-federal sources.
2 Amount per pupil excludes the following funds: Adult Education, Adult Supplemental Education, and Special Education Coop.
3 FTE enrollment includes 9/20 and 2/20 counts, Preschool-Aged At-Risk (4 year old) and Virtual; excludes KAMS. Beginning in 2017-2018, full-day Kindergarten is funded as 1.0 FTE.



## **Debt Service Expenditures (5100)**

|                                 | 2019-2020            |
|---------------------------------|----------------------|
|                                 | Actual               |
| General                         | \$0                  |
| Federal Funds                   | \$0                  |
| Supplemental General            | \$0                  |
| Preschool-Aged At-Risk          | \$0                  |
| At Risk (K-12)                  | \$0                  |
| Bilingual Education             | \$0                  |
| Virtual Education               | \$0                  |
| Capital Outlay                  | \$0                  |
| Driver Training                 | \$0                  |
| Declining Enrollment            | \$0