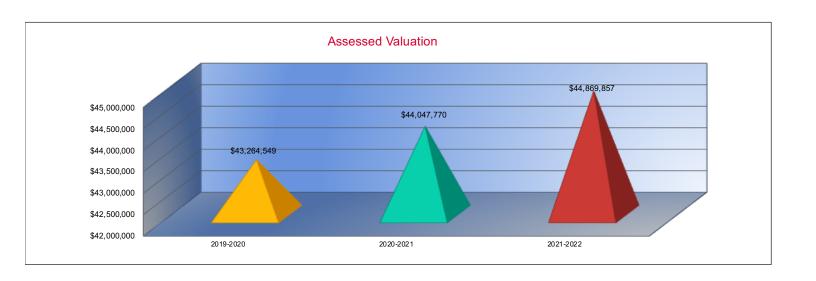

| 0.000  |
|                     | 0.000  |
|                     | 0.000  |
|                     | 9.991  |
|                     | 0.000  |
|                     | 0.000  |
|                     | 0.000  |
|                     |        |
|                     | 52.088 |
|                     | 0.000  |
|                     | 0.000  |
|                     | 1.000  |
|                     | 0.000  |
|                     | 1.000  |





| Other | Information |
|-------|-------------|
| Other | momation    |

|                    | 2019-2020    |
|--------------------|--------------|
|                    | Actual       |
| Assessed Valuation | \$43,264,549 |
| Total USD Debt     | \$13 835 000 |

| 2020-2021    |
|--------------|
| Actual       |
| \$44,047,770 |
| \$13,710,000 |







## Sources of Revenue and Proposed Budget for 2021-2022

|                                        | 2021-2022    |              | Estimated Sources of Revenue - 2021-2022 |             |          |             | Estimated    |              |
|----------------------------------------|--------------|--------------|------------------------------------------|-------------|----------|-------------|--------------|--------------|
|                                        | Amount       | July 1, 2021 | o                                        |             | Local    |             | July 1, 2022 |              |
| Fund                                   | Budgeted     | Cash Balance | State                                    | Federal     | Interest | Transfers   | Other        | Cash Balance |