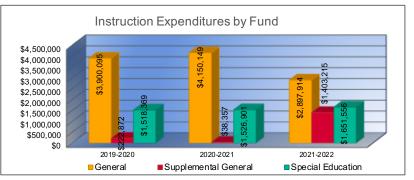

#### **Summary of General Fund Expenditures** by Function

|                          | 2019-2020<br>Actual | %<br>of<br>Total | 2020-2021<br>Actual | %<br>of<br>Total | %<br>Change | 2021-2022<br>Budget | %<br>of<br>Total | %<br>Change |
|--------------------------|---------------------|------------------|---------------------|------------------|-------------|---------------------|------------------|-------------|
| Instruction              | \$3,900,095         | 55%              | \$4,150,149         | 56%              | 6%          | \$2,897,914         | 46%              | -30%        |
| Student Support          | \$274,105           | 4%               | \$285,822           | 4%               | 4%          | \$307,000           | 5%               | 7%          |
| Instructional Support    | \$24,170            | 0%               | \$22,411            | 0%               | -7%         | \$20,900            | 0%               | -7%         |
| Administration & Support | \$1,155,773         | 16%              | \$1,180,603         | 16%              | 2%          | \$1,243,500         | 20%              | 5%          |
| Operations & Maintenance | \$1,267,982         | 18%              | \$1,253,237         | 17%              | -1%         | \$1,275,000         | 20%              | 2%          |
| Transportation           | \$498,251           | 7%               | \$474,039           | 6%               | -5%         | \$488,950           | 8%               | 3%          |
| Capital Improvements     | \$0                 | 0%               | \$0                 | 0%               | 0%          | \$0                 | 0%               | 0%          |
| Other Costs              | \$0                 | 0%               | \$0                 | 0%               | 0%          | \$0                 | 0%               | 0%          |
| Total Expenditures       | \$7,120,376         | 100%             | \$7,366,261         | 100%             | 3%          | \$6,233,264         | 100%             | -15%        |
| Amount per Pupil         | \$7,132             |                  | \$7,545             |                  | 6%          | \$6,043             |                  | -20%        |

## Summary of Supplemental General Fund Expenditures by Function

|                          | 2019-2020<br>Actual | %<br>of<br>Total | 2020-2021<br>Actual | %<br>of<br>Total | %<br>Change | 2021-2022<br>Budget | %<br>of<br>Total | %<br>Change |
|--------------------------|---------------------|------------------|---------------------|------------------|-------------|---------------------|------------------|-------------|
| Instruction              | \$222,872           | 59%              | \$38,357            | 18%              | -83%        | \$1,403,215         | 88%              | 3558%       |
| Student Support          | \$0                 | 0%               | \$0                 | 0%               | 0%          | \$0                 | 0%               | 0%          |
| Instructional Support    | \$0                 | 0%               | \$0                 | 0%               | 0%          | \$0                 | 0%               | 0%          |
| Administration & Support | \$0                 | 0%               | \$0                 | 0%               | 0%          | \$0                 | 0%               | 0%          |
| Operations & Maintenance | \$153,667           | 41%              | \$179,692           | 82%              | 17%         | \$195,000           | 12%              | 9%          |
| Transportation           | \$0                 | 0%               | \$0                 | 0%               | 0%          | \$0                 | 0%               | 0%          |
| Capital Improvements     | \$0                 | 0%               | \$0                 | 0%               | 0%          | \$0                 | 0%               | 0%          |
| Other Costs              | \$0                 | 0%               | \$0                 | 0%               | 0%          | \$0                 | 0%               | 0%          |
| Total Expenditures       | \$376,539           | 100%             | \$218,049           | 100%             | -42%        | \$1,598,215         | 100%             | 633%        |
| Amount per Pupil         | \$377               |                  | \$223               |                  | -41%        | \$1,549             |                  | 595%        |

# Summary of Special Education Fund by Function

|                                 | 2019-2020   | %<br>of | 2020-2021   | %<br>of | %      | 2021-2022   | %<br>of | %      |
|---------------------------------|-------------|---------|-------------|---------|--------|-------------|---------|--------|
|                                 | Actual      | Total   | Actual      | Total   | Change | Budget      | Total   | Change |
| Instruction                     | \$1,518,369 | 96%     | \$1,526,901 | 95%     | 1%     | \$1,651,556 | 95%     | 8%     |
| Student Support                 | \$0         | 0%      | \$0         | 0%      | 0%     | \$0         | 0%      | 0%     |
| Instructional Support           | \$0         | 0%      | \$0         | 0%      | 0%     | \$0         | 0%      | 0%     |
| Administraton & Support         | \$0         | 0%      | \$0         | 0%      | 0%     | \$0         | 0%      | 0%     |
| Operations & Maintenance        | \$0         | 0%      | \$0         | 0%      | 0%     | \$0         | 0%      | 0%     |
| Transportation                  | \$66,719    | 4%      | \$73,893    | 5%      | 11%    | \$85,000    | 5%      | 15%    |
| Capital Improvements            | \$0         | 0%      | \$0         | 0%      | 0%     | \$0         | 0%      | 0%     |
| Other Costs                     | \$0         | 0%      | \$0         | 0%      | 0%     | \$0         | 0%      | 0%     |
| Total Expenditures <sup>1</sup> | \$1,585,088 | 100%    | \$1,600,794 | 100%    | 1%     | \$1,736,556 | 100%    | 8%     |
| Amount per Pupil                | \$1,588     |         | \$1,640     |         | 3%     | \$1,684     |         | 3%     |