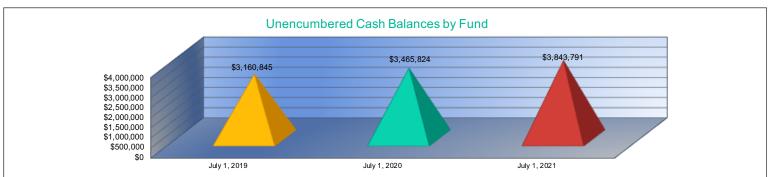

|
| \$0          |
| \$24,554     |
| \$66,050     |
| \$0          |
| \$0          |
| \$0          |
| \$0          |
| \$0          |
| \$586,652    |
| \$87,613     |
| \$14,196     |
| \$1,555,374  |
| \$0          |
| \$0          |
| \$0          |
| \$0          |
| \$3,843,791  |
| 1,031.5      |
| \$3,726      |
| \$0          |
| \$0          |
| \$0          |
| \$3,843,791  |
| <del></del>  |

- 1 Gifts & Grants includes private grants and grants from non-federal sources.
  2 Amount per pupil excludes the following funds: Adult Education, Adult Supplemental Education, and Special Education Coop.
  3 FTE enrollment includes 9/20 and 2/20 counts, Preschool-Aged At-Risk (4 year old) and Virtual; excludes KAMS. Beginning in 2017-2018, full-day Kindergarten is funded as 1.0 FTE.



#### **Unencumbered Cash Balances Reserve Funds**

|                  | July 1, 2019 |
|------------------|--------------|
| Special Reserve  | \$0          |
| Amount per Pupil | \$0          |

| July 1, 2020 |     |
|--------------|-----|
|              | \$0 |
|              | \$0 |



248

USD#

School districts are authorized by law to self insure rather than purchase insurance for the following categories:

Worker's Comp, Health Insurance, Life Insurance, Property and Casualty (Risk Management) and Disability Income Insurance. Monies are placed in the Self Insured Fund to pay for claims which may arise from the categories listed above.



#### **Enrollment Information**

|                                             | 2017-2018<br>Actual | 2018-2019<br>Actual | %<br>Change | 2019-