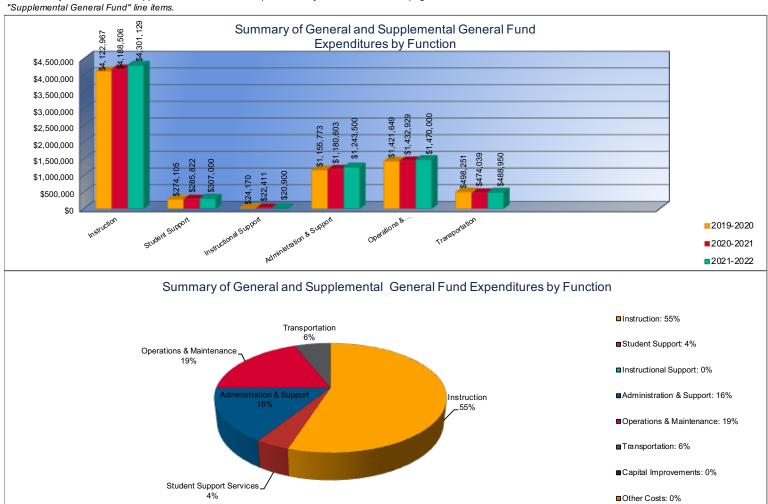

The Summary of Supplemental General Fund Expenditures by Function comes from pages 6-13 and only uses the "Supplemental General Fund" line items.

## Summary of General and Supplemental General Fund Expenditures by Function

|                          | 0040 0000           | %           | 0000 0004           | %           | 0/          | 0004 0000           | %           | 0/          |
|--------------------------|---------------------|-------------|---------------------|-------------|-------------|---------------------|-------------|-------------|
|                          | 2019-2020<br>Actual | of<br>Total | 2020-2021<br>Actual | of<br>Total | %<br>Change | 2021-2022<br>Budget | of<br>Total | %<br>Change |
| Instruction              | \$4,122,967         | 55%         | \$4,188,506         |             |             |                     |             | Change 3%   |
| Student Support          | \$274,105           | 4%          | \$285,822           | 4%          | 4%          | \$307,000           | 4%          | 7%          |
| Instructional Support    | \$24,170            | 0%          | \$22,411            | 0%          | -7%         | \$20,900            | 0%          | -7%         |
| Administration & Support | \$1,155,773         | 15%         | \$1,180,603         | 16%         | 2%          | \$1,243,500         | 16%         | 5%          |
| Operations & Maintenance | \$1,421,649         | 19%         | \$1,432,929         | 19%         | 1%          | \$1,470,000         | 19%         | 3%          |
| Transportation           | \$498,251           | 7%          | \$474,039           | 6%          | -5%         | \$488,950           | 6%          | 3%          |
| Capital Improvements     | \$0                 | 0%          | \$0                 | 0%          | 0%          | \$0                 | 0%          | 0%          |
| Other Costs              | \$0                 | \$0         | \$0                 | \$0         | 0%          | \$0                 | \$0         | 0%          |
| Total Expenditures       | \$7,496,915         | 100%        | \$7,584,310         | 100%        | 1%          | \$7,831,479         | 100%        | 3%          |
| Amount per Pupil         | \$7,509             |             | \$7,768             |             | 3%          | \$7,592             |             | -2%         |

The Summary of General and Supplemental General Fund Expenditures by Function comes from pages 6-13 and is the sum of the "General Fund" and "Supplemental General Fund" line items.