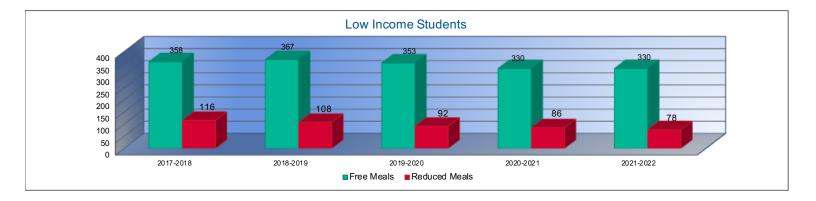

/sup> | 1,010.0             | 1,017.0             | 1%          | 998.4               | -2%         | 976.3               | -2%         | 1,031.5             | 6%          |
| Free Meal Student Headcount                 | 358                 | 367                 | 3%          | 353                 | -4%         | 330                 | -7%         | 330                 | 0%          |
| Reduced Meal Student Headcount              | 116                 | 108                 | -7%         | 92                  | -15%        | 86                  | -7%         | 78                  | -9%         |

1 FTE Enrollment includes 9/20 and 2/20 counts, Preschool-Aged At-Risk (4 year olds). Beginning in the 2017-2018 school year, full-day Kindergarten is funded as 1.0 FTE. KAMS FTE is excluded.







2021-2022 USD# 248

#### Mill Rates by Fund

|                                     | 2019-2020 |
|-------------------------------------|-----------|
|                                     | Actual    |
| General                             | 20.000    |
| Supplemental General                | 14.272    |
| Adult Education                     | 0.000     |
| Capital Outlay                      | 7.495     |
| Declining Enrollment                | 0.000     |
| Cost of Living                      | 0.000     |
| Special Liability                   | 0.000     |
| School Retirement                   | 0.000     |
| Extraordinary Growth Facilities     | 0.000     |
| Bond and Interest #1                | 10.340    |
| Bond and Interest #2                | 0.000     |
| No Fund Warrant