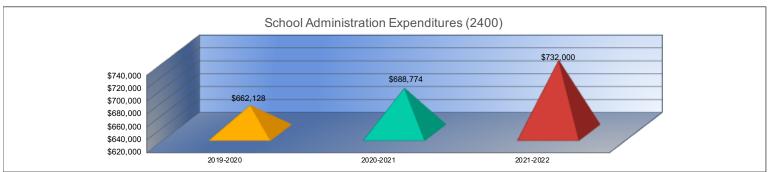

|
|           |        |
| \$85,000  | 17%    |
|           |        |
|           |        |
|           |        |
| \$0       | 0%     |
| \$0       | 0%     |
| \$0       | 0%     |
| \$0       | 0%     |
| \$0       | 0%     |
| \$732,000 | 6%     |
| 1,031.5   | 6%     |
| \$710     | 1%     |
| \$0       | 0%     |
| \$0       | 0%     |
| \$0       | 0%     |
| \$732,000 | 6%     |
| ψ. σ2,000 | 0 70   |

1 Gifts & Grants includes private grants and grants from non-federal sources.
2 Amount per pupil excludes the following funds: Adult Education, Adult Supplemental Education, and Special Education Coop.
3 FTE enrollment includes 9/20 and 2/20 counts, Preschool-Aged At-Risk (4 year old) and Virtual; excludes KAMS. Beginning in 2017-2018, full-day Kindergarten is funded as 1.0 FTE.



## Central Services Expenditures (2500)

|                                         | 2019-2020 |
|-----------------------------------------|-----------|
|                                         | Actual    |
| General                                 | \$294,914 |
| Federal Funds                           | \$0       |
| Supplemental General                    | \$0       |
| Preschool-Aged At-Risk                  | \$0       |
| At Risk (K-12)                          | \$0       |
| Bilingual Education                     | \$0       |
| Virtual Education                       | \$0       |
| Capital Outlay                          | \$0       |
| Driver Training                         | \$0       |
| Declining Enrollment                    | \$0       |
| Extraordinary School Progra