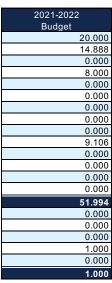

## Summary of Supplemental General Fund Expenditures by Function

|                          | 2019-2020<br>Actual | %<br>of<br>Total | 2020-2021<br>Actual | %<br>of<br>Total | %<br>Change | 2021-2022<br>Budget | %<br>of<br>Total | %<br>Change |
|--------------------------|---------------------|------------------|---------------------|------------------|-------------|---------------------|------------------|-------------|
| Instruction              | \$222,872           | 59%              | \$38,357            | 18%              | -83%        | \$1,403,215         | 88%              | 3558%       |
| Student Support          | \$0                 | 0%               | \$0                 | 0%               | 0%          | \$0                 | 0%               | 0%          |
| Instructional Support    | \$0                 | 0%               | \$0                 | 0%               | 0%          | \$0                 | 0%               | 0%          |
| Administration & Support | \$0                 | 0%               | \$0                 | 0%               | 0%          | \$0                 | 0%               | 0%          |
| Operations & Maintenance | \$153,667           | 41%              | \$179,692           | 82%              | 17%         | \$195,000           | 12%              | 9%          |
| Transportation           | \$0                 | 0%               | \$0                 | 0%               | 0%          | \$0                 | 0%               | 0%          |
| Capital Improvements     | \$0                 | 0%               | \$0                 | 0%               | 0%          | \$0                 | 0%               | 0%          |
| Other Costs              | \$0                 | 0%               | \$0                 | 0%               | 0%          | \$0                 | 0%               | 0%          |
| Total Expenditures       | \$376,539           | 100%             | \$218,049           | 100%             | -42%        | \$1,598,215         | 100%             | 633%        |
| Amount per Pupil         | \$377               |                  | \$223               |                  | -41%        | \$1,549             |                  | 595%        |