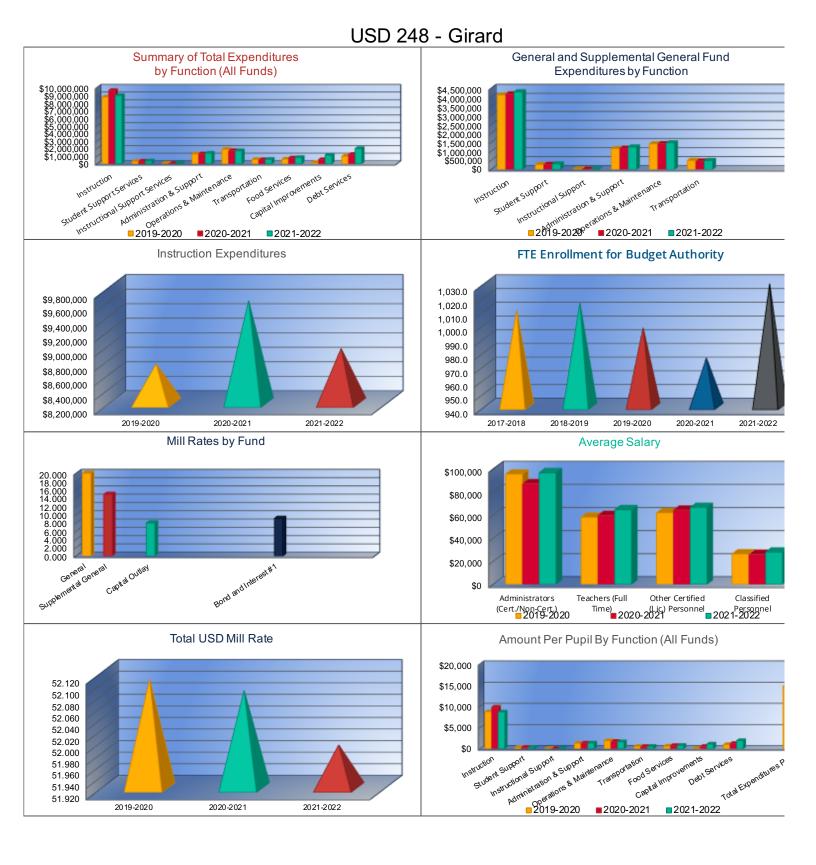

#### Summary of Total Expenditures by Function (All Funds)

|                                    | 2019-2020          | % of  | 2020-2021    | % of  | %      | 2021-2022    | % of  | %      |
|------------------------------------|--------------------|-------|--------------|-------|--------|--------------|-------|--------|
|                                    | Actual             | Total | Actual       | Total | Change | Budget       | Total | Change |
| Instruction                        | \$8,733,798        | 59%   | \$9,608,081  | 59%   | 10%    | \$8,950,284  | 52%   | -7%    |
| Student Support Services           | \$320,106          | 2%    | \$360,797    | 2%    | 13%    | \$369,077    | 2%    | 2%     |
| Instructional Support Services     | \$80,798           | 1%    | \$74,871     | 0%    | -7%    | \$103,000    | 1%    | 38%    |
| Administration & Support           | \$1,292,140        | 9%    | \$1,324,332  | 8%    | 2%     | \$1,397,500  | 8%    | 6%     |
| Operations & Maintenance           | \$1,901,753        | 13%   | \$1,739,801  | 11%   | -9%    | \$1,709,500  | 10%   | -2%    |
| Transportation                     | \$573,363          | 4%    | \$559,304    | 3%    | -2%    | \$583,750    | 3%    | 4%     |
| Food Services                      | \$622,436          | 4%    | \$790,376    | 5%    | 27%    | \$828,000    | 5%    | 5%     |
| Capital Improvements               | \$172,827          | 1%    | \$562,001    | 3%    | 225%   | \$1,150,000  | 7%    | 105%   |
| Debt Services                      | \$998,211          | 7%    | \$1,251,127  | 8%    | 25%    | \$2,000,594  | 12%   | 60%    |
| Other Costs                        | \$0                | 0%    | \$0          | 0%    | 0%     | \$0          | 0%    | 0%     |
| Total Expenditures <sup>1</sup>    | 14,695,432         | 100%  | \$16,270,690 | 100%  | 11%    | \$17,091,705 | 100%  | 5%     |
| Amount per Pupil                   | \$14,719           |       | \$16,666     |       | 13%    | \$16,570     |       | -1%    |
| Current Expenditures <sup>2</sup>  | \$12,916,701       | 100%  | \$14,250,597 | 100%  | 10%    | \$13,641,111 | 100%  | -4%    |
| Amount per Pupil                   | \$12,937           |       | \$14,597     |       | 13%    | \$13,225     |       | -9%    |
| Percent of Expenditures for Instru | ction <sup>3</sup> | •     | •            | •     |        |              | •     | •      |
| Total Expenditures                 | \$8,519,170        | 58%   | \$9,469,824  | 58%   | 0%     | \$8,800,284  | 51%   | -7%    |
| Current Expenditures               | \$8,519,170        | 66%   | \$9,469,824  | 66%   | 0%     | \$8,800,284  | 65%   | -1%    |

#### **Summary of General Fund Expenditures** by Function

|                          | 2019-2020<br>Actual | %<br>of<br>Total | 2020-2021<br>Actual | %<br>of<br>Total | %<br>Change | 2021-2022<br>Budget | %<br>of<br>Total | %<br>Change |
|--------------------------|---------------------|------------------|---------------------|------------------|-------------|---------------------|------------------|-------------|
| Instruction              | \$3,900,095         | 55%              | \$4,150,149         | 56%              | 6%          | \$2,897,914         | 46%              | -30%        |
| Student Support          | \$274,105           | 4%               | \$285,822           | 4%               | 4%          | \$307,000           | 5%               | 7%          |
| Instructional Support    | \$24,170            | 0%               | \$22,411            | 0%               | -7%         | \$20,900            | 0%               | -7%         |
| Administration & Support | \$1,155,773         | 16%              | \$1,180,603         | 16%              | 2%          | \$1,243,500         | 20%              | 5%          |
| Operations & Maintenance | \$1,267,982         | 18%              | \$1,253,237         | 17%              | -1%         | \$1,275,000         | 20%              | 2%          |
| Transportation           | \$498,251           | 7%               | \$474,039           | 6%               | -5%         | \$488,950           | 8%               | 3%          |
| Capital Improvements     | \$0                 | 0%               | \$0                 | 0%               | 0%          | \$0                 | 0%               | 0%          |
| Other Costs              | \$0                 | 0%               | \$0                 | 0%               | 0%          | \$0                 | 0%               | 0%          |
| Total Expenditures       | \$7,120,376         | 100%             | \$7,366,261         | 100%             | 3%          | \$6,233,264         | 100%             | -15%        |
| Amount per Pupil         | \$7,132             |                  | \$7,545             |                  | 6%          | \$6,043             |                  | -20%        |

## Summary of General and Supplemental General Fund Expenditures by Function

|                          | 0040 0000           | %           | 0000 0004           | %           | 0/          | 0004 0000           | %           | 0/          |
|--------------------------|---------------------|-------------|---------------------|-------------|-------------|---------------------|-------------|-------------|
|                          | 2019-2020<br>Actual | of<br>Total | 2020-2021<br>Actual | of<br>Total | %<br>Change | 2021-2022<br>Budget | of<br>Total | %<br>Change |
| Instruction              | \$4,122,967         | 55%         | \$4,188,506         |             |             |                     |             | Change 3%   |
| Student Support          | \$274,105           | 4%          | \$285,822           | 4%          | 4%          | \$307,000           | 4%          | 7%          |
| Instructional Support    | \$24,170            | 0%          | \$22,411            | 0%          | -7%         | \$20,900            | 0%          | -7%         |
| Administration & Support | \$1,155,773         | 15%         | \$1,180,603         | 16%         | 2%          | \$1,243,500         | 16%         | 5%          |
| Operations & Maintenance | \$1,421,649         | 19%         | \$1,432,929         | 19%         | 1%          | \$1,470,000         | 19%         | 3%          |
| Transportation           | \$498,251           | 7%          | \$474,039           | 6%          | -5%         | \$488,950           | 6%          | 3%          |
| Capital Improvements     | \$0                 | 0%          | \$0                 | 0%          | 0%          | \$0                 | 0%          | 0%          |
| Other Costs              | \$0                 | \$0         | \$0                 | \$0         | 0%          | \$0                 | \$0         | 0%          |
| Total Expenditures       | \$7,496,915         | 100%        | \$7,584,310         | 100%        | 1%          | \$7,831,479         | 100%        | 3%          |
| Amount per Pupil         | \$7,509             |             | \$7,768             |             | 3%          | \$7,592             |             | -2%         |

The Summary of General and Supplemental General Fund Expenditures by Function comes from pages 6-13 and is the sum of the "General Fund" and "Supplemental General Fund" line items.

## Instruction Expenditures (1000)

|                                 | 2019-2020   |
|---------------------------------|-------------|
|                                 | Actual      |
| General                         | \$3,900,095 |
| Federal Funds                   | \$349,633   |
| Supplemental General            | \$222,872   |
| Preschool-Aged At-Risk          | \$10,050    |
| At Risk (K-12)                  | \$867,999   |
| Bilingual Education             | \$17,029    |
| Virtual Education               | \$5,015     |
| Capital Outlay                  | \$214,628   |
| Driver Education                | \$7,491     |
| Declining Enrollment            | \$0         |
| Extraordinary School Program    | \$0         |
| Food Service                    | \$0         |
| Professional Development        | \$0         |
| Parent Education Program        | \$0         |
| Summer School                   | \$0         |
| Special Education               | \$1,518,369 |
| Cost of Living                  | \$0         |
| Career and Postsecondary Ed.    | \$329,768   |
| Gifts & Grants1                 | \$586,834   |
| Special Liability               | \$0         |
| School Retirement               | \$0         |
| Extraordinary Growth Facilities | \$0         |
| Special Reserve                 | \$0         |
| KPERS Spec. Ret. Contribution   | \$572,827   |
| Contingency Reserve             | \$0         |
| Text Book & Student Material    | \$88,524    |
| Activity Fund                   | \$42,664    |
| Bond and Interest #1            | \$0         |
| Bond and Interest #2            | \$0         |
| No-Fund Warrant                 | \$0         |
| Special Assessment              | \$0         |
| Temporary Note                  | \$0         |
| SUBTOTAL                        | \$8,733,798 |
| Enrollment (FTE)3               | 998.4       |
| Amount per Pupil2               | \$8,748     |
| Adult Education                 | \$0         |
| Adult Supplemental Education    | \$0         |
| Special Education Coop          | \$0         |
| TOTAL                           | \$8,733,798 |
|                                 |             |

| 2020-2021   | %      |
|-------------|--------|
| Actual      | Change |
| \$4,150,149 | 6%     |
| \$799,237   | 129%   |
| \$38,357    | -83%   |
| \$14,599    | 45%    |
| \$886,982   | 2%     |
| \$18,150    | 7%     |
| \$0         | -100%  |
| \$138,257   | -36%   |
| \$5,134     | -31%   |
| \$0         | 0%     |
| \$0         | 0%     |
| \$0         | 0%     |
| \$0         | 0%     |
| \$0         | 0%     |
| \$0         | 0%     |
| \$1,526,901 | 1%     |
| \$0         | 0%     |
| \$251,721   | -24%   |
| \$1,194,442 | 104%   |
| \$0         | 0%     |
| \$0         | 0%     |
| \$0         | 0%     |
| \$0         | 0%     |
| \$547,359   | -4%    |
| \$0         | 0%     |
| \$5,706     | -94%   |
| \$31,087    | -27%   |
| \$0         | 0%     |
| \$0         | 0%     |
| \$0         | 0%     |
| \$0         | 0%     |
| \$0         | 0%     |
| \$9,608,081 | 10%    |
| 976.3       | -2%    |
| \$9,841     | 12%    |
| \$0         | 0%     |
| \$0         | 0%     |
| \$0         | 0%     |
| \$9,608,081 | 10%    |
| \$5,555,551 | 1070   |

| 2021-2022   | %      |
|-------------|--------|
| Budget      | Change |
| \$2,897,914 | -30%   |
| \$517,849   | -35%   |
| \$1,403,215 | 3558%  |
| \$95,500    | 554%   |
| \$1,053,000 | 19%    |
| \$25,000    | 38%    |
| \$0         | 0%     |
| \$150,000   | 8%     |
| \$9,700     | 89%    |
| \$0         | 0%     |
| \$0         | 0%     |
| \$0         | 0%     |
| \$0         | 0%     |
| \$0         | 0%     |
| \$0         | 0%     |
| \$1,651,556 | 8%     |
| \$0         | 0%     |
| \$315,500   | 25%    |
| \$168,050   | -86%   |
| \$0         | 0%     |
| \$0         | 0%     |
| \$0         | 0%     |
|             |        |
| \$663,000   | 21%    |
|             |        |
|             |        |
|             |        |
| \$0         | 0%     |
| \$0         | 0%     |
| \$0         | 0%     |
| \$0         | 0%     |
| \$0         | 0%     |
| \$8,950,284 | -7%    |
| 1,031.5     | 6%     |
| \$8,677     | -12%   |
| \$0         | 0%     |
| \$0         | 0%     |
| \$0         | 0%     |
| \$8,950,284 | -7%    |
| 40,000,201  | . ,    |