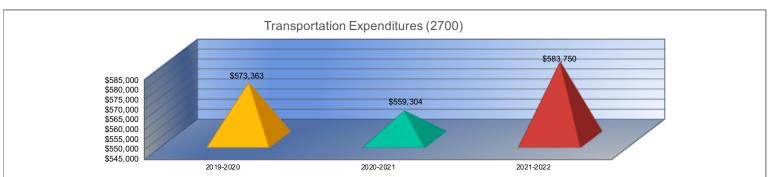

#### Summary of Total Expenditures by Function (All Funds)

|                                    | 2019-2020          | % of  | 2020-2021    | % of  | %      | 2021-2022    | % of  | %      |
|------------------------------------|--------------------|-------|--------------|-------|--------|--------------|-------|--------|
|                                    | Actual             | Total | Actual       | Total | Change | Budget       | Total | Change |
| Instruction                        | \$8,733,798        | 59%   | \$9,608,081  | 59%   | 10%    | \$8,950,284  | 52%   | -7%    |
| Student Support Services           | \$320,106          | 2%    | \$360,797    | 2%    | 13%    | \$369,077    | 2%    | 2%     |
| Instructional Support Services     | \$80,798           | 1%    | \$74,871     | 0%    | -7%    | \$103,000    | 1%    | 38%    |
| Administration & Support           | \$1,292,140        | 9%    | \$1,324,332  | 8%    | 2%     | \$1,397,500  | 8%    | 6%     |
| Operations & Maintenance           | \$1,901,753        | 13%   | \$1,739,801  | 11%   | -9%    | \$1,709,500  | 10%   | -2%    |
| Transportation                     | \$573,363          | 4%    | \$559,304    | 3%    | -2%    | \$583,750    | 3%    | 4%     |
| Food Services                      | \$622,436          | 4%    | \$790,376    | 5%    | 27%    | \$828,000    | 5%    | 5%     |
| Capital Improvements               | \$172,827          | 1%    | \$562,001    | 3%    | 225%   | \$1,150,000  | 7%    | 105%   |
| Debt Services                      | \$998,211          | 7%    | \$1,251,127  | 8%    | 25%    | \$2,000,594  | 12%   | 60%    |
| Other Costs                        | \$0                | 0%    | \$0          | 0%    | 0%     | \$0          | 0%    | 0%     |
| Total Expenditures <sup>1</sup>    | 14,695,432         | 100%  | \$16,270,690 | 100%  | 11%    | \$17,091,705 | 100%  | 5%     |
| Amount per Pupil                   | \$14,719           |       | \$16,666     |       | 13%    | \$16,570     |       | -1%    |
| Current Expenditures <sup>2</sup>  | \$12,916,701       | 100%  | \$14,250,597 | 100%  | 10%    | \$13,641,111 | 100%  | -4%    |
| Amount per Pupil                   | \$12,937           |       | \$14,597     |       | 13%    | \$13,225     |       | -9%    |
| Percent of Expenditures for Instru | ction <sup>3</sup> | •     | •            | •     |        |              | •     | •      |
| Total Expenditures                 | \$8,519,170        | 58%   | \$9,469,824  | 58%   | 0%     | \$8,800,284  | 51%   | -7%    |
| Current Expenditures               | \$8,519,170        | 66%   | \$9,469,824  | 66%   | 0%     | \$8,800,284  | 65%   | -1%    |

Operations & Maintenance (2600), Transportation (2700), Food Service (3100), Other Costs (2900, 3300), Capital Improvements (4000), Debt Services (5100) and Transfers (5200)