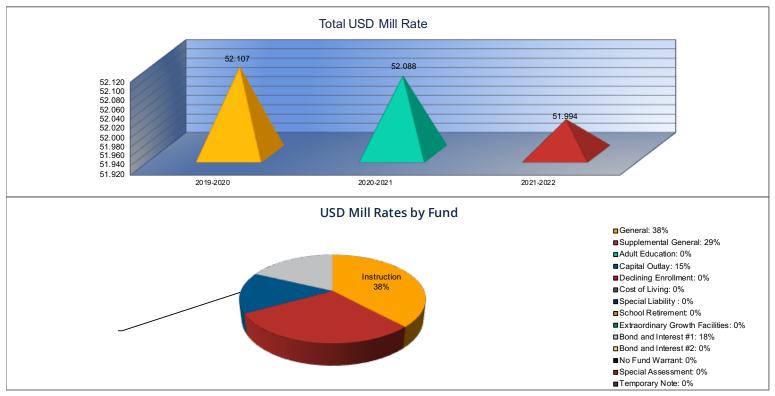

| 0.000     |
| TOTAL OTHER                         | 1.000     |

| 2020-2021<br>Actual |        |
|---------------------|--------|
|                     | 20.000 |
|                     | 14.097 |
|                     | 0.000  |
|                     | 8.000  |
|                     | 0.000  |
|                     | 0.000  |
|                     | 0.000  |
|                     | 0.000  |
|                     | 0.000  |
|                     | 9.991  |
|                     | 0.000  |
|                     | 0.000  |
|                     | 0.000  |
|                     |        |
|                     | 52.088 |
|                     | 0.000  |
|                     | 0.000  |
|                     | 1.000  |
|                     | 0.000  |
|                     | 1.000  |





| Other | Information |
|-------|-------------|
| Other | momation    |

|                    | 2019-2020    |
|--------------------|--------------|
|                    | Actual       |
| Assessed Valuation | \$43,264,549 |
| Total USD Debt     | \$13 835 000 |

| 2020-2021    |
|--------------|
| Actual       |
| \$44,047,770 |
| \$13,710,000 |







## Sources of Revenue and Proposed Budget for 2021-2022

|                                        | 2021-2022    |              | Estimated Sources of Revenue - 2021-2022 |             |          |             | Estimated    |              |
|----------------------------------------|--------------|--------------|------------------------------------------|-------------|----------|-------------|--------------|--------------|
|