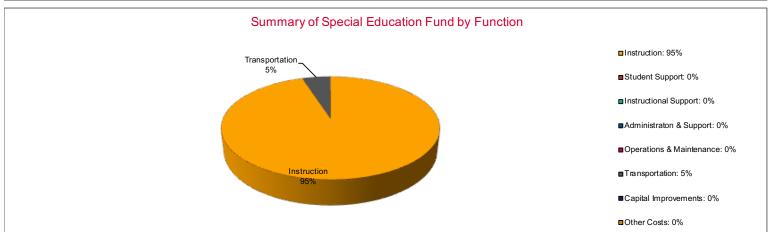

# Summary of Special Education Fund by Function

|                                 | 2019-2020   | %<br>of | 2020-2021   | %<br>of | %      | 2021-2022   | %<br>of | %      |
|---------------------------------|-------------|---------|-------------|---------|--------|-------------|---------|--------|
|                                 | Actual      | Total   | Actual      | Total   | Change | Budget      | Total   | Change |
| Instruction                     | \$1,518,369 | 96%     | \$1,526,901 | 95%     | 1%     | \$1,651,556 | 95%     | 8%     |
| Student Support                 | \$0         | 0%      | \$0         | 0%      | 0%     | \$0         | 0%      | 0%     |
| Instructional Support           | \$0         | 0%      | \$0         | 0%      | 0%     | \$0         | 0%      | 0%     |
| Administraton & Support         | \$0         | 0%      | \$0         | 0%      | 0%     | \$0         | 0%      | 0%     |
| Operations & Maintenance        | \$0         | 0%      | \$0         | 0%      | 0%     | \$0         | 0%      | 0%     |
| Transportation                  | \$66,719    | 4%      | \$73,893    | 5%      | 11%    | \$85,000    | 5%      | 15%    |
| Capital Improvements            | \$0         | 0%      | \$0         | 0%      | 0%     | \$0         | 0%      | 0%     |
| Other Costs                     | \$0         | 0%      | \$0         | 0%      | 0%     | \$0         | 0%      | 0%     |
| Total Expenditures <sup>1</sup> | \$1,585,088 | 100%    | \$1,600,794 | 100%    | 1%     | \$1,736,556 | 100%    | 8%     |
| Amount per Pupil                | \$1,588     |         | \$1,640     |         | 3%     | \$1,684     |         | 3%     |

The Summary of Special Education Fund Expenditures by Function comes from pages 6-13 and only uses the "Special Education Fund" line items.

1 Total expenditures excludes the Special Ed Coop fund because it would include expenditures for all schools participating in the Coop.