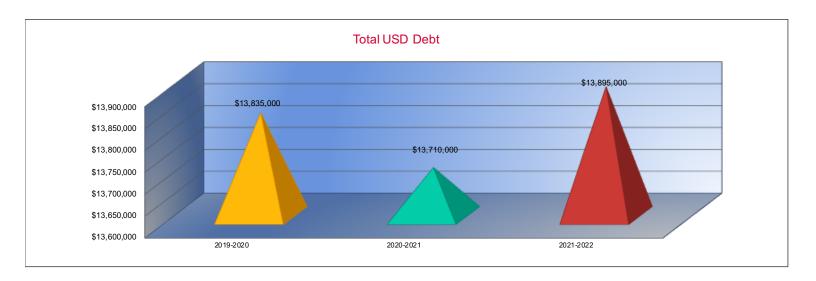

#### Summary of Total Expenditures by Function (All Funds)

|                                    | 2019-2020          | % of  | 2020-2021    | % of  | %      | 2021-2022    | % of  | %      |
|------------------------------------|--------------------|-------|--------------|-------|--------|--------------|-------|--------|
|                                    | Actual             | Total | Actual       | Total | Change | Budget       | Total | Change |
| Instruction                        | \$8,733,798        | 59%   | \$9,608,081  | 59%   | 10%    | \$8,950,284  | 52%   | -7%    |
| Student Support Services           | \$320,106          | 2%    | \$360,797    | 2%    | 13%    | \$369,077    | 2%    | 2%     |
| Instructional Support Services     | \$80,798           | 1%    | \$74,871     | 0%    | -7%    | \$103,000    | 1%    | 38%    |
| Administration & Support           | \$1,292,140        | 9%    | \$1,324,332  | 8%    | 2%     | \$1,397,500  | 8%    | 6%     |
| Operations & Maintenance           | \$1,901,753        | 13%   | \$1,739,801  | 11%   | -9%    | \$1,709,500  | 10%   | -2%    |
| Transportation                     | \$573,363          | 4%    | \$559,304    | 3%    | -2%    | \$583,750    | 3%    | 4%     |
| Food Services                      | \$622,436          | 4%    | \$790,376    | 5%    | 27%    | \$828,000    | 5%    | 5%     |
| Capital Improvements               | \$172,827          | 1%    | \$562,001    | 3%    | 225%   | \$1,150,000  | 7%    | 105%   |
| Debt Services                      | \$998,211          | 7%    | \$1,251,127  | 8%    | 25%    | \$2,000,594  | 12%   | 60%    |
| Other Costs                        | \$0                | 0%    | \$0          | 0%    | 0%     | \$0          | 0%    | 0%     |
| Total Expenditures <sup>1</sup>    | 14,695,432         | 100%  | \$16,270,690 | 100%  | 11%    | \$17,091,705 | 100%  | 5%     |
| Amount per Pupil                   | \$14,719           |       | \$16,666     |       | 13%    | \$16,570     |       | -1%    |
| Current Expenditures <sup>2</sup>  | \$12,916,701       | 100%  | \$14,250,597 | 100%  | 10%    | \$13,641,111 | 100%  | -4%    |
| Amount per Pupil                   | \$12,937           |       | \$14,597     |       | 13%    | \$13,225     |       | -9%    |
| Percent of Expenditures for Instru | ction <sup>3</sup> | •     | •            | •     |        |              | •     | •      |
| Total Expenditures                 | \$8,519,170        | 58%   | \$9,469,824  | 58%   | 0%     | \$8,800,284  | 51%   | -7%    |
| Current Expenditures               | \$8,519,170        | 66%   | \$9,469,824  | 66%   | 0%     | \$8,800,284  | 65%   | -1%    |

1 Funds Included: (06) General, (07) Federal Funds, (08) Supplemental General, (10) Adult Education, (11) Preschool-Aged At-Risk, (12) Adult Supplemental Education,

(13) At Risk (K-12), (14) Bilingual Education, (15) Virtual Education, (16) Capital Outlay, (18) Driver Education, (22) Extraordinary School Program, (26) Professional Development,

(28) Parent Education, (29) Summer School, (30) Special Education, (34) Career and Postsecondary Education, (35) Gifts & Grants, (42) Special Liability Expense,

(44) School Retirement, (51) KPERS Special Retirement Contribution, (53) Contingency Reserve, (55) Textbook & Student Material Revolving, (56) Activity Fund, (62) Bond & Interest #1, (63) Bond & Interest #2, (66) No-Fund Warrant, (67) Special Assessment, and (78) Special Education Coop Fund.

2 Current Expenditures excludes Capital Outlay (Code 16) and Bond Debt expenditures (Code 62 & 63)

3 Instruction excludes Capital Outlay (Code 16) and Bond Debt expenditures (Code 62 & 63)

Functions Included: Instruction (1000), Student Support Services (2100), Instructional Support Services (2200), Administration & Support (2300, 2400, 2500),

Operations & Maintenance (2600), Transportation (2700), Food Service (3100), Other Costs (2900, 3300), Capital Improvements (4000), Debt Services (5100) and Transfers (5200)