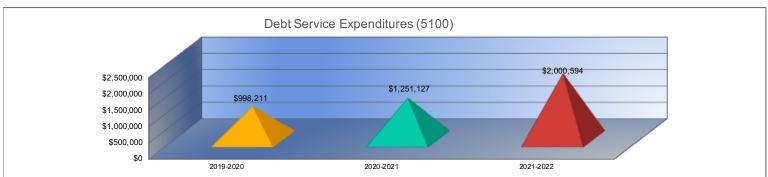

#### Summary of Total Expenditures by Function (All Funds)

|                                    | 2019-2020          | % of  | 2020-2021    | % of  | %      | 2021-2022    | % of  | %      |
|------------------------------------|--------------------|-------|--------------|-------|--------|--------------|-------|--------|
|                                    | Actual             | Total | Actual       | Total | Change | Budget       | Total | Change |
| Instruction                        | \$8,733,798        | 59%   | \$9,608,081  | 59%   | 10%    | \$8,950,284  | 52%   | -7%    |
| Student Support Services           | \$320,106          | 2%    | \$360,797    | 2%    | 13%    | \$369,077    | 2%    | 2%     |
| Instructional Support Services     | \$80,798           | 1%    | \$74,871     | 0%    | -7%    | \$103,000    | 1%    | 38%    |
| Administration & Support           | \$1,292,140        | 9%    | \$1,324,332  | 8%    | 2%     | \$1,397,500  | 8%    | 6%     |
| Operations & Maintenance           | \$1,901,753        | 13%   | \$1,739,801  | 11%   | -9%    | \$1,709,500  | 10%   | -2%    |
| Transportation                     | \$573,363          | 4%    | \$559,304    | 3%    | -2%    | \$583,750    | 3%    | 4%     |
| Food Services                      | \$622,436          | 4%    | \$790,376    | 5%    | 27%    | \$828,000    | 5%    | 5%     |
| Capital Improvements               | \$172,827          | 1%    | \$562,001    | 3%    | 225%   | \$1,150,000  | 7%    | 105%   |
| Debt Services                      | \$998,211          | 7%    | \$1,251,127  | 8%    | 25%    | \$2,000,594  | 12%   | 60%    |
| Other Costs                        | \$0                | 0%    | \$0          | 0%    | 0%     | \$0          | 0%    | 0%     |
| Total Expenditures <sup>1</sup>    | 14,695,432         | 100%  | \$16,270,690 | 100%  | 11%    | \$17,091,705 | 100%  | 5%     |
| Amount per Pupil                   | \$14,719           |       | \$16,666     |       | 13%    | \$16,570     |       | -1%    |
| Current Expenditures <sup>2</sup>  | \$12,916,701       | 100%  | \$14,250,597 | 100%  | 10%    | \$13,641,111 | 100%  | -4%    |
| Amount per Pupil                   | \$12,937           |       | \$14,597     |       | 13%    | \$13,225     |       | -9%    |
| Percent of Expenditures for Instru | ction <sup>3</sup> | •     | •            | •     |        |              | •     | •      |
| Total Expenditures                 | \$8,519,170        | 58%   | \$9,469,824  | 58%   | 0%     | \$8,800,284  | 51%   | -7%    |
| Current Expenditures               | \$8,519,170        | 66%   | \$9,469,824  | 66%   | 0%     | \$8,800,284  | 65%   | -1%    |

Operations & Maintenance (2600), Transportation (2700), Food Service (3100), Other Costs (2900, 3300), Capital Improvements (4000), Debt Services (5100) and Transfers (5200)