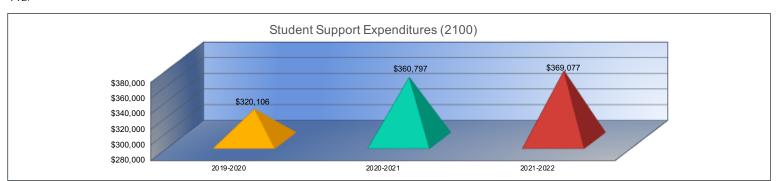

## Student Support Expenditures (2100)

|                                 | 2019-2020 |
|---------------------------------|-----------|
|                                 | Actual    |
| General                         | \$274,105 |
| Federal Funds                   | \$0       |
| Supplemental General            | \$0       |
| Preschool-Aged At-Risk          | \$0       |
| At Risk (K-12)                  | \$0       |
| Bilingual Education             | \$0       |
| Virtual Education               | \$0       |
| Capital Outlay                  | \$0       |
| Driver Training                 | \$0       |
| Declining Enrollment            | \$0       |
| Extraordinary School Program    | \$0       |
| Food Service                    | \$0       |
| Professional Development        | \$0       |
| Parent Education Program        | \$14,500  |
| Summer School                   | \$0       |
| Special Education               | \$0       |
| Cost of Living                  | \$0       |
| Career and Postsecondary Ed.    | \$0       |
| Gifts & Grants1                 | \$0       |
| Special Liability               | \$0       |
| School Retirement               | \$0       |
| Extraordinary Growth Facilities | \$0       |
| Special Reserve                 | \$0       |
| KPERS Spec. Ret. Contribution   | \$31,501  |
| Contingency Reserve             | \$0       |
| Text Book & Student Material    | \$0       |
| Activity Fund                   | \$0       |
| Bond and Interest #1            | \$0       |
| Bond and Interest #2            | \$0       |
| No-Fund Warrant                 | \$0       |
| Special Assessment              | \$0       |
| Temporary Note                  | \$0       |
| SUBTOTAL                        | \$320,106 |
| Enrollment (FTE)3               | 998.4     |
| Amount per Pupil2               | \$321     |
| Adult Education                 | \$0       |
| Adult Supplemental Education    | \$0       |
| Special Education Coop          | \$0       |
| TOTAL                           |           |

| 2020-2021  | %        |
|------------|----------|
| Actual     | Change   |
| \$285,822  | 4%       |
| \$22,777   | 0%       |
| \$0        | 0%       |
| \$0        | 0%       |
| \$0        | 0%       |
| \$0        | 0%       |
| \$0        | 0%       |
| \$0        | 0%       |
| \$0        | 0%       |
| \$0        | 0%       |
| \$0        | 0%       |
| \$0        | 0%       |
| \$0        | 0%       |
| \$20,000   | 38%      |
| \$0        | 0%       |
| \$0        | 0%       |
| \$0        | 0%       |
| \$0        | 0%       |
| \$0        | 0%       |
| \$0        | 0%       |
| \$0        | 0%       |
| \$0        | 0%       |
| \$0        | 0%       |
| \$32,198   | 2%       |
| \$0        | 0%       |
| \$0        | 0%       |
| \$0        | 0%       |
| \$0<br>\$0 | 0%<br>0% |
|            |          |
| \$0<br>\$0 | 0%<br>0% |
| \$0<br>\$0 | 0%       |
|            |          |
| \$360,797  | 13%      |
| 976.3      | -2%      |
| \$370      | 15%      |
| \$0        | 0%       |
| \$0        | 0%       |
| \$0        | 0%       |
| \$360,797  | 13%      |
|            |          |

| 2021-2022 | %                       |
|-----------|-------------------------|
| Budget    | <sup>7₀</sup><br>Change |
| \$307,000 | 7%                      |
| \$0       | -100%                   |
| \$0       | 0%                      |
| \$0       | 0%                      |
| \$0       | 0%                      |
| \$0       | 0%                      |
| \$0       | 0%                      |
| \$0       | 0%                      |
| \$0       | 0%                      |
| \$0       | 0%                      |
| \$0       | 0%                      |
| \$0       | 0%                      |
| \$0       | 0%                      |
| \$22,500  | 13%                     |
| \$0       | 0%                      |
| \$0       | 0%                      |
| \$0       | 0%                      |
| \$0       | 0%                      |
| \$0       | 0%                      |
| \$0       | 0%                      |
| \$0       | 0%                      |
| \$0       | 0%                      |
|           |                         |
| \$39,577  | 23%                     |
|           |                         |
|           |                         |
|           |                         |
| \$0       | 0%                      |
| \$0       | 0%                      |
| \$0       | 0%                      |
| \$0       | 0%                      |
| \$0       | 0%                      |
| \$369,077 | 2%                      |
| 1,031.5   | 6%                      |
| \$358     | -3%                     |
| \$0       | 0%                      |
| \$0       | 0%                      |
| \$0       | 0%                      |
| \$369,077 | 2%                      |