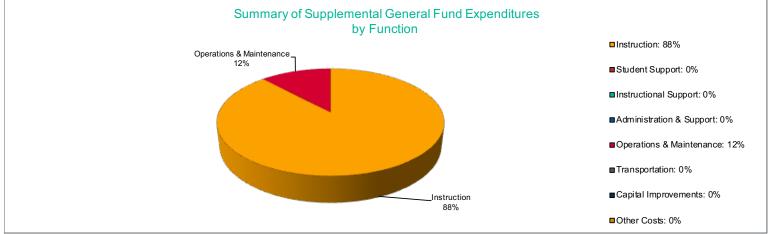

## Summary of Supplemental General Fund Expenditures by Function

|                          | 2019-2020<br>Actual | %<br>of<br>Total | 2020-2021<br>Actual | %<br>of<br>Total | %<br>Change | 2021-2022<br>Budget | %<br>of<br>Total | %<br>Change |
|--------------------------|---------------------|------------------|---------------------|------------------|-------------|---------------------|------------------|-------------|
| Instruction              | \$222,872           | 59%              | \$38,357            | 18%              | -83%        | \$1,403,215         | 88%              | 3558%       |
| Student Support          | \$0                 | 0%               | \$0                 | 0%               | 0%          | \$0                 | 0%               | 0%          |
| Instructional Support    | \$0                 | 0%               | \$0                 | 0%               | 0%          | \$0                 | 0%               | 0%          |
| Administration & Support | \$0                 | 0%               | \$0                 | 0%               | 0%          | \$0                 | 0%               | 0%          |
| Operations & Maintenance | \$153,667           | 41%              | \$179,692           | 82%              | 17%         | \$195,000           | 12%              | 9%          |
| Transportation           | \$0                 | 0%               | \$0                 | 0%               | 0%          | \$0                 | 0%               | 0%          |
| Capital Improvements     | \$0                 | 0%               | \$0                 | 0%               | 0%          | \$0                 | 0%               | 0%          |
| Other Costs              | \$0                 | 0%               | \$0                 | 0%               | 0%          | \$0                 | 0%               | 0%          |
| Total Expenditures       | \$376,539           | 100%             | \$218,049           | 100%             | -42%        | \$1,598,215         | 100%             | 633%        |
| Amount per Pupil         | \$377               |                  | \$223               |                  | -41%        | \$1,549             |                  | 595%        |

The Summary of Supplemental General Fund Expenditures by Function comes from pages 6-13 and only uses the "Supplemental General Fund" line items.