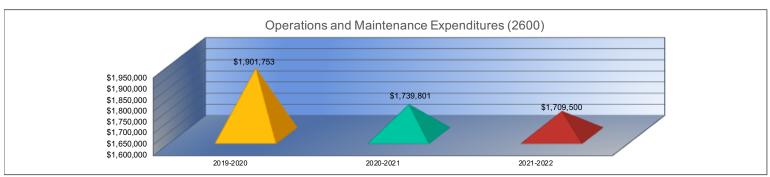

#### Summary of Total Expenditures by Function (All Funds)

|                                    | 2019-2020          | % of  | 2020-2021    | % of  | %      | 2021-2022    | % of  | %      |
|------------------------------------|--------------------|-------|--------------|-------|--------|--------------|-------|--------|
|                                    | Actual             | Total | Actual       | Total | Change | Budget       | Total | Change |
| Instruction                        | \$8,733,798        | 59%   | \$9,608,081  | 59%   | 10%    | \$8,950,284  | 52%   | -7%    |
| Student Support Services           | \$320,106          | 2%    | \$360,797    | 2%    | 13%    | \$369,077    | 2%    | 2%     |
| Instructional Support Services     | \$80,798           | 1%    | \$74,871     | 0%    | -7%    | \$103,000    | 1%    | 38%    |
| Administration & Support           | \$1,292,140        | 9%    | \$1,324,332  | 8%    | 2%     | \$1,397,500  | 8%    | 6%     |
| Operations & Maintenance           | \$1,901,753        | 13%   | \$1,739,801  | 11%   | -9%    | \$1,709,500  | 10%   | -2%    |
| Transportation                     | \$573,363          | 4%    | \$559,304    | 3%    | -2%    | \$583,750    | 3%    | 4%     |
| Food Services                      | \$622,436          | 4%    | \$790,376    | 5%    | 27%    | \$828,000    | 5%    | 5%     |
| Capital Improvements               | \$172,827          | 1%    | \$562,001    | 3%    | 225%   | \$1,150,000  | 7%    | 105%   |
| Debt Services                      | \$998,211          | 7%    | \$1,251,127  | 8%    | 25%    | \$2,000,594  | 12%   | 60%    |
| Other Costs                        | \$0                | 0%    | \$0          | 0%    | 0%     | \$0          | 0%    | 0%     |
| Total Expenditures <sup>1</sup>    | 14,695,432         | 100%  | \$16,270,690 | 100%  | 11%    | \$17,091,705 | 100%  | 5%     |
| Amount per Pupil                   | \$14,719           |       | \$16,666     |       | 13%    | \$16,570     |       | -1%    |
| Current Expenditures <sup>2</sup>  | \$12,916,701       | 100%  | \$14,250,597 | 100%  | 10%    | \$13,641,111 | 100%  | -4%    |
| Amount per Pupil                   | \$12,937           |       | \$14,597     |       | 13%    | \$13,225     |       | -9%    |
| Percent of Expenditures for Instru | ction <sup>3</sup> | •     | •            | •     |        |              | •     | •      |
| Total Expenditures                 | \$8,519,170        | 58%   | \$9,469,824  | 58%   | 0%     | \$8,800,284  | 51%   | -7%    |
| Current Expenditures               | \$8,519,170        | 66%   | \$9,469,824  | 66%   | 0%     | \$8,800,284  | 65%   | -1%    |

Operations & Maintenance (2600), Transportation (2700), Food Service (3100), Other Costs (2900, 3300), Capital Improvements (4000), Debt Services (5100) and Transfers (5200)