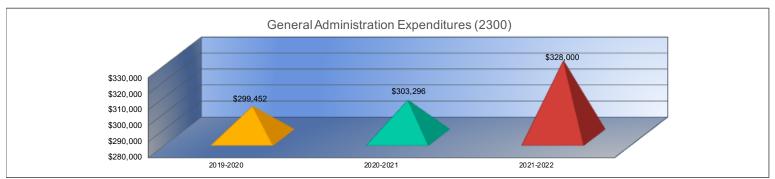

## General Administration Expenditures (2300)

| General Federal Funds Supplemental General Preschool-Aged At-Risk At Risk (K-12) Bilingual Education Virtual Education | Actual<br>\$272,199<br>\$0<br>\$0<br>\$0<br>\$0 |
|------------------------------------------------------------------------------------------------------------------------|-------------------------------------------------|
| Federal Funds Supplemental General Preschool-Aged At-Risk At Risk (K-12) Bilingual Education Virtual Education         | \$0<br>\$0<br>\$0<br>\$0                        |
| Supplemental General Preschool-Aged At-Risk At Risk (K-12) Bilingual Education Virtual Education                       | \$0<br>\$0<br>\$0<br>\$0                        |
| Preschool-Aged At-Risk<br>At Risk (K-12)<br>Bilingual Education<br>Virtual Education                                   | \$0<br>\$0<br>\$0                               |
| At Risk (K-12) Bilingual Education Virtual Education                                                                   | \$0<br>\$0                                      |
| Bilingual Education Virtual Education                                                                                  | \$0                                             |
| Virtual Education                                                                                                      |                                                 |
|                                                                                                                        |                                                 |
|                                                                                                                        | \$0                                             |
| Capital Outlay                                                                                                         | \$0                                             |
| Driver Training                                                                                                        | \$0                                             |
| Declining Enrollment                                                                                                   | \$0                                             |
| Extraordinary School Program                                                                                           | \$0                                             |
| Food Service                                                                                                           | \$0                                             |
| Professional Development                                                                                               | \$0                                             |
| Parent Education Program                                                                                               | \$0                                             |
| Summer School                                                                                                          | \$0                                             |
| Special Education                                                                                                      | \$0                                             |
| Cost of Living                                                                                                         | \$0                                             |
| Career and Postsecondary Ed.                                                                                           | \$0                                             |
| Gifts & Grants1                                                                                                        | \$0                                             |
| Special Liability Expense                                                                                              | \$0                                             |
| School Retirement                                                                                                      | \$0                                             |
| Extraordinary Growth Facilities                                                                                        | \$0                                             |
| Special Reserve                                                                                                        | \$0                                             |
| KPERS Spec. Ret. Contribution                                                                                          | \$27,253                                        |
| Contingency Reserve                                                                                                    | \$0                                             |
| Text Book & Student Material                                                                                           | \$0                                             |
| Activity Fund                                                                                                          | \$0                                             |
| Bond and Interest #1                                                                                                   | \$0                                             |
| Bond and Interest #2                                                                                                   | \$0                                             |
| No-Fund Warrant                                                                                                        | \$0                                             |
| Special Assessment                                                                                                     | \$0                                             |
| Temporary Note                                                                                                         | \$0                                             |
| SUBTOTAL                                                                                                               | \$299,452                                       |
| Enrollment (FTE)3                                                                                                      | 998.4                                           |
| Amount per Pupil2                                                                                                      | \$300                                           |
| Adult Education                                                                                                        | \$0                                             |
| Adult Supplemental Education                                                                                           | \$0                                             |
| Special Education Coop                                                                                                 | \$0                                             |
| TOTAL                                                                                                                  | \$299,452                                       |

| 2020-2021  | %        |
|------------|----------|
| Actual     | Change   |
| \$279,148  | 3%       |
| \$0        | 0%       |
| \$0        | 0%       |
| \$0        | 0%       |
| \$0        | 0%       |
| \$0        | 0%       |
| \$0        | 0%       |
| \$0        | 0%       |
| \$0        | 0%       |
| \$0        | 0%       |
| \$0        | 0%       |
| \$0        | 0%       |
| \$0        | 0%       |
| \$0        | 0%       |
| \$0        | 0%       |
| \$0        | 0%       |
| \$0        | 0%       |
| \$0        | 0%       |
| \$0        | 0%       |
| \$0<br>\$0 | 0%<br>0% |
| \$0        | 0%       |
| \$0        | 0%       |
| \$24,148   | -11%     |
| \$0        | 0%       |
| \$0        | 0%       |
| \$0        | 0%       |
| \$0        | 0%       |
| \$0        | 0%       |
| \$0        | 0%       |
| \$0        | 0%       |
| \$0        | 0%       |
| \$303,296  | 1%       |
| 976.3      | -2%      |
| \$311      | 4%       |
| \$0        | 0%       |
|            |          |
| \$0        | 0%       |
| \$0        | 0%       |
| \$303,296  | 1%       |

| 2021-2022  | %        |
|------------|----------|
| Budget     | Change   |
| \$298,000  | 7%       |
| \$0        | 0%       |
| \$0        | 0%       |
| \$0        | 0%       |
| \$0        | 0%       |
| \$0        | 0%       |
| \$0        | 0%       |
| \$0        | 0%       |
| \$0        | 0%       |
| \$0        | 0%       |
| \$0        | 0%       |
| \$0        | 0%       |
| \$0        | 0%       |
| \$0        | 0%       |
| \$0        | 0%       |
| \$0        | 0%       |
| \$0        | 0%       |
| \$0        | 0%       |
| \$0        | 0%       |
| \$0        | 0%       |
| \$0        | 0%       |
| \$0        | 0%       |
|            |          |
| \$30,000   | 24%      |
|            |          |
|            |          |
| 0.0        | 20/      |
| \$0        | 0%       |
| \$0        | 0%       |
| \$0        | 0%       |
| \$0<br>\$0 | 0%<br>0% |
|            |          |
| \$328,000  | 8%       |
| 1,031.5    | 6%       |
| \$318      | 2%       |
| \$0        | 0%       |
| \$0        | 0%       |
| \$0        | 0%       |
| \$328,000  | 8%       |