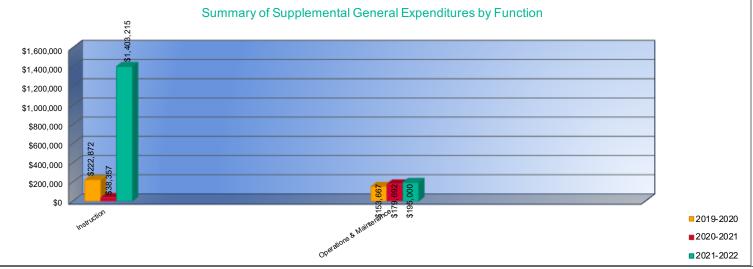

## Summary of Supplemental General Fund Expenditures by Function

|                          | 2019-2020<br>Actual | %<br>of<br>Total | 2020-2021<br>Actual | %<br>of<br>Total | %<br>Change | 2021-2022<br>Budget | %<br>of<br>Total | %<br>Change |
|--------------------------|---------------------|------------------|---------------------|------------------|-------------|---------------------|------------------|-------------|
| Instruction              | \$222,872           | 59%              | \$38,357            | 18%              | -83%        | \$1,403,215         | 88%              | 3558%       |
| Student Support          | \$0                 | 0%               | \$0                 | 0%               | 0%          | \$0                 | 0%               | 0%          |
| Instructional Support    | \$0                 | 0%               | \$0                 | 0%               | 0%          | \$0                 | 0%               | 0%          |
| Administration & Support | \$0                 | 0%               | \$0                 | 0%               | 0%          | \$0                 | 0%               | 0%          |
| Operations & Maintenance | \$153,667           | 41%              | \$179,692           | 82%              | 17%         | \$195,000           | 12%              | 9%          |
| Transportation           | \$0                 | 0%               | \$0                 | 0%               | 0%          | \$0                 | 0%               | 0%          |
| Capital Improvements     | \$0                 | 0%               | \$0                 | 0%               | 0%          | \$0                 | 0%               | 0%          |
| Other Costs              | \$0                 | 0%               | \$0                 | 0%               | 0%          | \$0                 | 0%               | 0%          |
| Total Expenditures       | \$376,539           | 100%             | \$218,049           | 100%             | -42%        | \$1,598,215         | 100%             | 633%        |
| Amount per Pupil         | \$377               |                  | \$223               |                  | -41%        | \$1,549             |                  | 595%        |

The Summary of Supplemental General Fund Expenditures by Function comes from pages 6-13 and only uses the "Supplemental General Fund" line items.