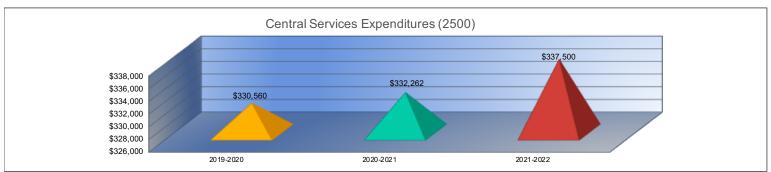

| 0%     |
|           |        |
| \$39,000  | 21%    |
|           |        |
|           |        |
|           |        |
| \$0       | 0%     |
| \$0       | 0%     |
| \$0       | 0%     |
| \$0       | 0%     |
| \$0       | 0%     |
| \$337,500 | 2%     |
| 1,031.5   | 6%     |
| \$327     | -4%    |
| \$0       | 0%     |
| \$0       | 0%     |
| \$0       | 0%     |
| \$337,500 | 2%     |

<sup>1</sup> Gifts & Grants includes private grants and grants from non-federal sources.
2 Amount per pupil excludes the following funds: Adult Education, Adult Supplemental Education, and Special Education Coop.
3 FTE enrollment includes 9/20 and 2/20 counts, Preschool-Aged At-Risk (4 year old) and Virtual; excludes KAMS. Beginning in 2017-2018, full-day Kindergarten is funded as 1.0 FTE.



## Operations and Maintenance Expenditures (2600)

|                                 | 2019-2020               |
|---------------------------------|-------------------------|
|                                 | Actual                  |
| General                         | \$1,267,982             |
| Federal Funds                   | \$0                     |
| Supplemental General            | \$153,667               |
| Preschool-Aged At-Risk          | \$0                     |
| At Risk (K-12)                  | \$0                     |
| Bilingual Education             | \$0                     |
| Virtual Education               | \$0                     |
| Capital Outlay                  | \$393,065               |
| Driver Training                 | \$0                     |
| D