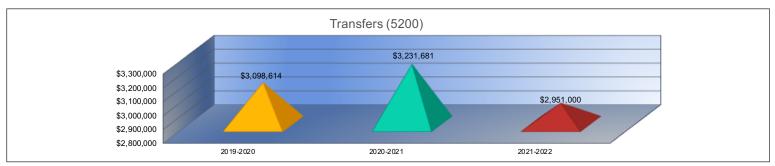

Operations & Maintenance (2600), Transportation (2700), Food Service (3100), Other Costs (2900, 3300), Capital Improvements (4000), Debt Services (5100) and Transfers (5200)