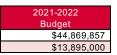

| 0.000  |
|                     | 0.000  |
|                     | 0.000  |
|                     | 9.991  |
|                     | 0.000  |
|                     | 0.000  |
|                     | 0.000  |
|                     |        |
|                     | 52.088 |
|                     | 0.000  |
|                     | 0.000  |
|                     | 1.000  |
|                     | 0.000  |
|                     | 1.000  |





| Other | Information |
|-------|-------------|
| Other | momation    |

|                    | 2019-2020    |
|--------------------|--------------|
|                    | Actual       |
| Assessed Valuation | \$43,264,549 |
| Total USD Debt     | \$13 835 000 |

| 2020-2021    |
|--------------|
| Actual       |
| \$44,047,770 |
| \$13,710,000 |







## Sources of Revenue and Proposed Budget for 2021-2022

|                                        | 2021-2022    |              | Estimated Sources of Revenue - 2021-2022 |             |          |             | Estimated    |              |
|----------------------------------------|--------------|--------------|------------------------------------------|-------------|----------|-------------|--------------|--------------|
|                                        | Amount       | July 1, 2021 | o                                        |             | Local    |             | July 1, 2022 |              |
| Fund                                   | Budgeted     | Cash Balance | State                                    | Federal     | Interest | Transfers   | Other        | Cash Balance