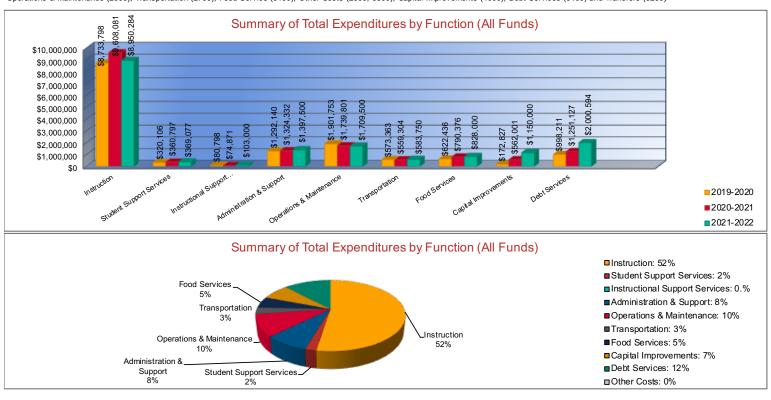

#### Summary of Total Expenditures by Function (All Funds)

|                                    | 2019-2020          | % of  | 2020-2021    | % of  | %      | 2021-2022    | % of  | %      |
|------------------------------------|--------------------|-------|--------------|-------|--------|--------------|-------|--------|
|                                    | Actual             | Total | Actual       | Total | Change | Budget       | Total | Change |
| Instruction                        | \$8,733,798        | 59%   | \$9,608,081  | 59%   | 10%    | \$8,950,284  | 52%   | -7%    |
| Student Support Services           | \$320,106          | 2%    | \$360,797    | 2%    | 13%    | \$369,077    | 2%    | 2%     |
| Instructional Support Services     | \$80,798           | 1%    | \$74,871     | 0%    | -7%    | \$103,000    | 1%    | 38%    |
| Administration & Support           | \$1,292,140        | 9%    | \$1,324,332  | 8%    | 2%     | \$1,397,500  | 8%    | 6%     |
| Operations & Maintenance           | \$1,901,753        | 13%   | \$1,739,801  | 11%   | -9%    | \$1,709,500  | 10%   | -2%    |
| Transportation                     | \$573,363          | 4%    | \$559,304    | 3%    | -2%    | \$583,750    | 3%    | 4%     |
| Food Services                      | \$622,436          | 4%    | \$790,376    | 5%    | 27%    | \$828,000    | 5%    | 5%     |
| Capital Improvements               | \$172,827          | 1%    | \$562,001    | 3%    | 225%   | \$1,150,000  | 7%    | 105%   |
| Debt Services                      | \$998,211          | 7%    | \$1,251,127  | 8%    | 25%    | \$2,000,594  | 12%   | 60%    |
| Other Costs                        | \$0                | 0%    | \$0          | 0%    | 0%     | \$0          | 0%    | 0%     |
| Total Expenditures <sup>1</sup>    | 14,695,432         | 100%  | \$16,270,690 | 100%  | 11%    | \$17,091,705 | 100%  | 5%     |
| Amount per Pupil                   | \$14,719           |       | \$16,666     |       | 13%    | \$16,570     |       | -1%    |
| Current Expenditures <sup>2</sup>  | \$12,916,701       | 100%  | \$14,250,597 | 100%  | 10%    | \$13,641,111 | 100%  | -4%    |
| Amount per Pupil                   | \$12,937           |       | \$14,597     |       | 13%    | \$13,225     |       | -9%    |
| Percent of Expenditures for Instru | ction <sup>3</sup> | •     | •            | •     |        |              | •     | •      |
| Total Expenditures                 | \$8,519,170        | 58%   | \$9,469,824  | 58%   | 0%     | \$8,800,284  | 51%   | -7%    |
| Current Expenditures               | \$8,519,170        | 66%   | \$9,469,824  | 66%   | 0%     | \$8,800,284  | 65%   | -1%    |

1 Funds Included: (06) General, (07) Federal Funds, (08) Supplemental General, (10) Adult Education, (11) Preschool-Aged At-Risk, (12) Adult Supplemental Education,

(13) At Risk (K-12), (14) Bilingual Education, (15) Virtual Education, (16) Capital Outlay, (18) Driver Education, (22) Extraordinary School Program, (26) Professional Development,

(28) Parent Education, (29) Summer School, (30) Special Education, (34) Career and Postsecondary Education, (35) Gifts & Grants, (42) Special Liability Expense,

(44) School Retirement, (51) KPERS Special Retirement Contribution, (53) Contingency Reserve, (55) Textbook & Student Material Revolving, (56) Activity Fund, (62) Bond & Interest #1, (63) Bond & Interest #2, (66) No-Fund Warrant, (67) Special Assessment, and (78) Special Education Coop Fund.

2 Current Expenditures excludes Capital Outlay (Code 16) and Bond Debt expenditures (Code 62 & 63)

3 Instruction excludes Capital Outlay (Code 16) and Bond Debt expenditures (Code 62 & 63)

Functions Included: Instruction (1000), Student Support Services (2100), Instructional Support Services (2200), Administration & Support (2300, 2400, 2500),

Operations & Maintenance (2600), Transportation (2700), Food Service (3100), Other Costs (2900, 3300), Capital Improvements (4000), Debt Services (5100) and Transfers (5200)