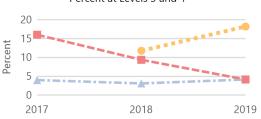

### STUDENTS WITH DISABILITIES

| 0.002.000 |         |       |     |         |       |       |         |       |       |  |
|-----------|---------|-------|-----|---------|-------|-------|---------|-------|-------|--|
|           | 2016-17 |       |     | 2017-18 |       |       | 2018-19 |       |       |  |
|           | Math    | ELA   | Sci | Math    | ELA   | Sci   | Math    | ELA   | Sci   |  |
| Level 1   | 60.00   | 60.00 | N/A | 68.75   | 68.75 | 64.70 | 66.66   | 75.00 | 63.63 |  |
| Level 2   | 32.00   | 20.00 | N/A | 28.12   | 21.87 | 23.52 | 29.16   | 20.83 | 18.18 |  |
| Level 3   | 0.00    | 12.00 | N/A | 3.12    | 6.25  | 11.76 | 4.16    | 0.00  | 9.09  |  |
| Level 4   | 4.00    | 4.00  | N/A | 0.00    | 3.12  | 0.00  | 0.00    | 4.16  | 9.09  |  |

#### Percent at Levels 3 and 4