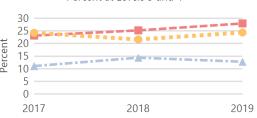

### FREE AND REDUCED LUNCH STUDENTS

|         | 2016-17 |       |       | 2017-18 |       |       | 2018-19 |       |       |  |
|---------|---------|-------|-------|---------|-------|-------|---------|-------|-------|--|
|         | Math    | ELA   | Sci   | Math    | ELA   | Sci   | Math    | ELA   | Sci   |  |
| Level 1 | 41.66   | 46.29 | 45.45 | 36.03   | 42.34 | 48.64 | 41.88   | 39.83 | 34.14 |  |
| Level 2 | 44.44   | 27.77 | 30.30 | 49.54   | 32.43 | 29.72 | 45.29   | 32.20 | 41.46 |  |
| Level 3 | 10.18   | 20.37 | 18.18 | 14.41   | 20.72 | 16.21 | 11.96   | 24.57 | 17.07 |  |
| Level 4 | 0.92    | 2.77  | 6.06  | 0.00    | 4.50  | 5.40  | 0.85    | 3.38  | 7.31  |  |

#### Percent at Levels 3 and 4