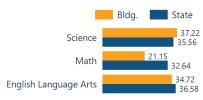

## **Academically Prepared for Postsecondary Success**

The percentage of students who scored at Levels 3 and 4 on the state assessment.

# **Academically Prepared for Postsecondary Success**

State Assessment scores are displayed by student subgroup over three years time in three subjects: Math, English Language Arts (ELA), and Science.