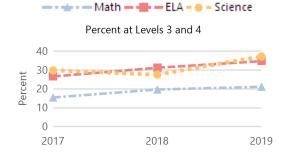

# **Academically Prepared for Postsecondary Success**

State Assessment scores are displayed by student subgroup over three years time in three subjects: Math, English Language Arts (ELA), and Science.

#### **ALL STUDENTS**

|         | 2016-17 |       |       | 2017-18 |       |       | 2018-19 |       |       |  |
|---------|---------|-------|-------|---------|-------|-------|---------|-------|-------|--|
|         | Math    | ELA   | Sci   | Math    | ELA   | Sci   | Math    | ELA   | Sci   |  |
| Level 1 | 32.53   | 33.73 | 41.79 | 28.99   | 31.22 | 37.75 | 33.07   | 29.77 | 22.34 |  |
| Level 2 | 49.60   | 37.30 | 28.35 | 51.30   | 37.54 | 34.69 | 45.76   | 35.49 | 40.42 |  |
| Level 3 | 13.88   | 23.80 | 19.40 | 19.33   | 25.65 | 22.44 | 20.00   | 29.00 | 26.59 |  |
| Level 4 | 1.58    | 2.77  | 10.44 | 0.37    | 5.57  | 5.10  | 1.15    | 5.72  | 10.63 |  |

#### Percent at Levels 3 and 4