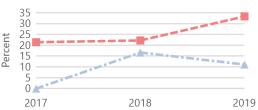

# **District Postsecondary Effectiveness**

District Accreditation Status: Accredited ESSA Annual Meaningful Differentiation: Meeting Grades: 6-8

Superintendent: Blaise Bauer

## **District Kansans Can Star Recognition**

|                                                    | Gold | Silver | Bronze | Copper |
|----------------------------------------------------|------|--------|--------|--------|
| Academically Prepared for<br>Postsecondary Success |      |        |        | *      |
| Graduation Rate                                    | l l  |        |        |        |
| Postsecondary Success                              |      | *      |        |        |

Graduation Rate: The 4-year adjusted cohort graduation rate is the number of students who graduate in four years with a regular high school diploma divided by the number of students who entered high school as 9th graders four years earlier (adjusting for transfers in and out).

■ Success Rate:A student must meet one of the four following outcomes within two years of High School graduation. 1. Student earned an Industry

- Recognized Certification while in High School.
- 2. Student earned a Postsecondary Certificate.
- 3. Student earned a Postsecondary Degree.
- 4. Student enrolled in Postsecondary in both the first and second year following High School graduation.
- Effective Rate: The calculated Graduation Rate multiplied by the calculated Success Rate.