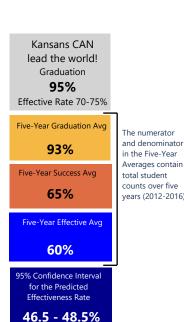

# **District Postsecondary Effectiveness**

District Accreditation Status: Accredited ESSA Annual Meaningful Differentiation: Meeting Grades: 6-8

Superintendent: Blaise Bauer

Graduation Rate: The 4-year adjusted cohort graduation rate is the number of students who graduate in four years with a regular high school diploma divided by the number of students who entered high school as 9th graders four years earlier (adjusting for transfers in and out).

■ Success Rate:A student must meet one of the four following outcomes within two years of High School graduation. 1. Student earned an Industry

- Recognized Certification while in High School.
- 2. Student earned a Postsecondary Certificate.
- 3. Student earned a Postsecondary Degree.
- 4. Student enrolled in Postsecondary in both the first and second year following High School graduation.
- Effective Rate: The calculated Graduation Rate multiplied by the calculated Success Rate.