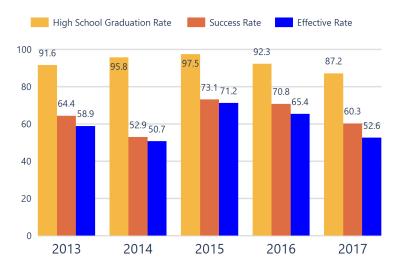

Graduation Rate: The 4-year adjusted cohort graduation rate is the number of students who graduate in four years with a regular high school diploma divided by the number of students who entered high school as 9th graders four years earlier (adjusting for transfers in and out).

■ Success Rate:A student must meet one of the four following outcomes within two years of High School graduation. 1. Student earned an Industry

- Recognized Certification while in High School.
- 2. Student earned a Postsecondary Certificate.
- 3. Student earned a Postsecondary Degree.
- 4. Student enrolled in Postsecondary in both the first and second year following High School graduation.
- Effective Rate: The calculated Graduation Rate multiplied by the calculated Success Rate.

## **GRADUATION RATE**

The four-year adjusted cohort graduation rate is the percentage of students in a cohort, adjusted for transfers into and out of the school, district, or state, who graduate with a regular high school diploma within four years of entering high school.